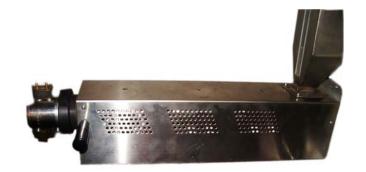

#### **Extruders**

 Extruder with single- or twin-screw, to extrude pipe, capillary, blown film, pellet etc. according to different extruder dies.

Single-screw extruder

ADD:Tianyuan Road 9#,Hi-Tech Zone, HefeiCity, China Post Code:230088

## **Specification**

| Item              | Plastics Extruder                                                   | Rubbers Extruder |
|-------------------|---------------------------------------------------------------------|------------------|
| Screw style       | single screw                                                        |                  |
| Screw             | progressive, mutant, etc. progressive, isobathic and variable pit   |                  |
|                   | (optional)                                                          | (optional)       |
| Screw diameter    | Ф20mm                                                               | Ф 30mm           |
| L/D ratios        | 25/1                                                                | 12/1             |
| Heating           | 3 zones, electric heating 2 zones, electric heating                 |                  |
| Heating speed     | 200°C/15mins adjustable                                             |                  |
| Cooling           | 3 zones, air cooling 2 zones, air cooling                           |                  |
| Dies (customized) | cylinder, Φ5mm×1(standard configuration); pellet; pipe; plain film; |                  |
|                   | capillary; cable coating; Garvey( for rubbers extruder)             |                  |