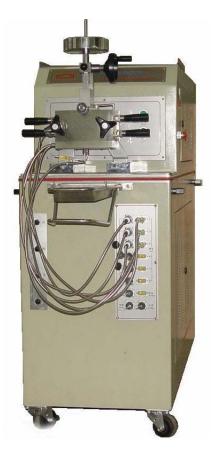

MODEL NO.

DW5300 (ZJL300 original)

**APPLICATION** 

DW5300 Torque Rheometer. It is a well-combined rheometer available, consisting of rheometer,

mixer, extruder, etc. It is applicable to determine several parameters of thermoplastic material

via host computer with proprietary software, such as thermal stability, shear stability, fluidity

and plasticizing behavior. It also can measure curing properties of thermosetting material

during processing which is similar to the actual process. The typical specimens are PVC, PE,