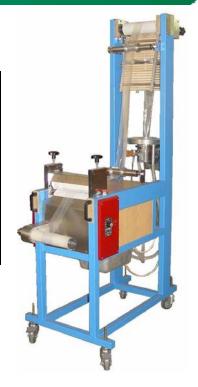

#### **Extruders**

 Extruder with single- or twin-screw, to extrude pipe, capillary, blown film, pellet etc. according to different extruder dies.

Single-screw extruder

ADD:Tianyuan Road 9#,Hi-Tech Zone, HefeiCity, China Post Code:230088

Tel: +86-551-65232508 Fax: +86-551-65232507 Email: sales@hkdowell.com Website: http://www.fyichina.com.cn

## **Specification**

| Item              | Plastics Extruder                                                   | Rubbers Extruder |
|-------------------|---------------------------------------------------------------------|------------------|
| Screw style       | single screw                                                        |                  |
| Screw             | progressive, mutant, etc. progressive, isobathic and variable pit   |                  |
|                   | (optional)                                                          | (optional)       |
| Screw diameter    | Ф20mm                                                               | Ф 30mm           |
| L/D ratios        | 25/1                                                                | 12/1             |
| Heating           | 3 zones, electric heating 2 zones, electric heating                 |                  |
| Heating speed     | 200°C/15mins adjustable                                             |                  |
| Cooling           | 3 zones, air cooling 2 zones, air cooling                           |                  |
| Dies (customized) | cylinder, Φ5mm×1(standard configuration); pellet; pipe; plain film; |                  |
|                   | capillary; cable coating; Garvey( for rubbers extruder)             |                  |