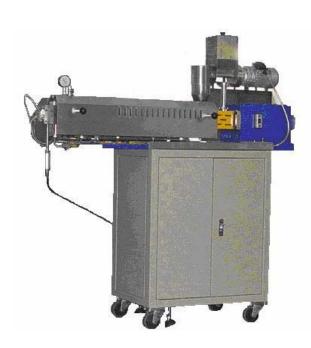

Screw

Parallel twin-screw extruder

ADD:Tianyuan Road 9#,Hi-Tech Zone, HefeiCity, China Post Code:230088

Tel: +86-551-65232508 Fax: +86-551-65232507 Email: sales@hkdowell.com Website: http://www.fyichina.com.cn

## **Specification:**

| Item             | Twin-screw extruder                       |  |
|------------------|-------------------------------------------|--|
| Screw            | cordwood                                  |  |
| Diameter         | 21.7mm                                    |  |
| L/D ratios       | 40/1                                      |  |
| Groove depth     | 3.5mm                                     |  |
| Heating          | 5 zones, electric heating, 350°C max.     |  |
| Cooling          | 5 zones, air cooling                      |  |
| Feeding method   | dosing feed                               |  |
| Speed            | 10~300rpm                                 |  |
| Venting          | vacuum venting                            |  |
| Cooling trough   | Stainless steel, 1200mm long, air drying  |  |
| Dies(customized) | cylinder, Φ 5mm × 1(standard              |  |
|                  | configuration); plain film; pellet; pipe; |  |
|                  | cable coating; capillary                  |  |