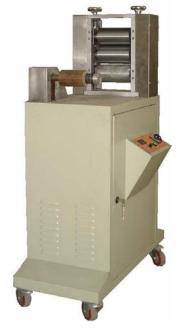

## Calender

| Item                | Calender                          |
|---------------------|-----------------------------------|
| Power               | 3N~50HZ, 380V-NE                  |
| Motor power         | 1.10kw                            |
| Dimensions          | Ф80×150mm                         |
| Speed range         | 2~60rpm, frequency control        |
| Temperature control | electric heating or water cooling |

ADD:Tianyuan Road 9#, Hi-Tech Zone, HefeiCity, China Post Code:230088

Tel: +86-551-65232508 Fax: +86-551-65232507 Email: sales@hkdowell.com Website: http://www.fyichina.com.cn