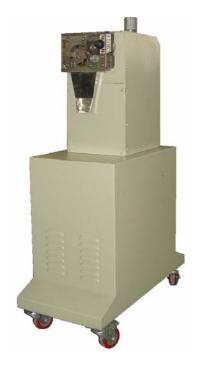

## Pelletizer

| Item          | Pelletizer                  |
|---------------|-----------------------------|
| Motor power   | 0.75kw                      |
| pellet length | 3mm                         |
| Speed         | stepless, frequency control |
| Power         | AC380VE                     |