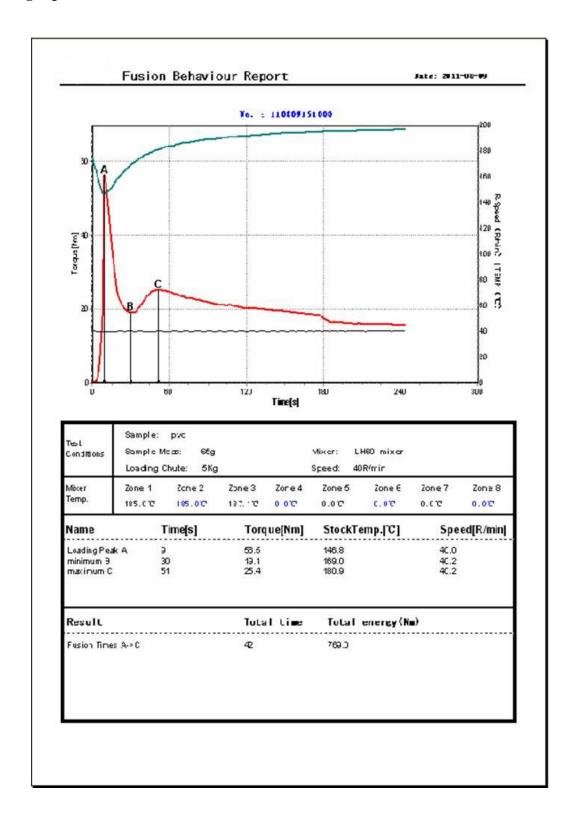

| 1 set      |
| 16 | Printer                              | 1 set      |
| 17 | HZY-B200 Electronic balance(0.01g)   | 1 set      |

<sup>\*</sup> Rotors for mixer, you can choose one type for one pcs which we provided in the standard configuration, you can also customize for more than one type or one pcs.

#### **ATTACHMENT**

#### Software user interface:



<sup>\*\*</sup> Dies for extruder, 1 pcs of cylinder die is standard configuration, you can also customize others.

# WWW. FYICHINA. COM. CN

## FANYUAN INSTRUMENT (HF)CO.,LTD. DOWELL SCIENCE &TECHNOLOGY (HK)CO.,LTD.

ADD: Tianyuan Road 9#, Hi-Tech Zone, HefeiCity, China Post Code: 230088

Tel: +86-551-65232508 Fax: +86-551-65232507 Email: sales@hkdowell.com Website: http://www.fyichina.com.cn

#### **Testing report:**