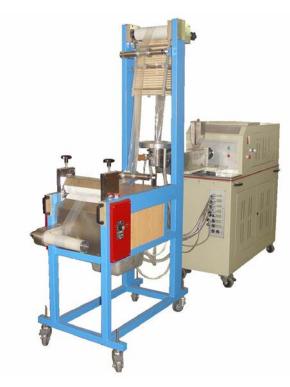

Screw

Parallel twin-screw extruder

ADD:Tianyuan Road 9#,Hi-Tech Zone, HefeiCity, China Post Code:230088

Tel: +86-551-65232508 Fax: +86-551-65232507 Email: sales@hkdowell.com Website: http://www.fyichina.com.cn

## **Specification:**

| Item             | Twin-screw extruder                       |  |
|------------------|-------------------------------------------|--|
| Screw            | cordwood                                  |  |
| Diameter         | 21.7mm                                    |  |
| L/D ratios       | 40/1                                      |  |
| Groove depth     | 3.5mm                                     |  |
| Heating          | 5 zones, electric heating, 350°C max.     |  |
| Cooling          | 5 zones, air cooling                      |  |
| Feeding method   | dosing feed                               |  |
| Speed            | 10~300rpm                                 |  |
| Venting          | vacuum venting                            |  |
| Cooling trough   | Stainless steel, 1200mm long, air drying  |  |
| Dies(customized) | cylinder, Φ 5mm × 1(standard              |  |
|                  | configuration); plain film; pellet; pipe; |  |
|                  | cable coating; capillary                  |  |