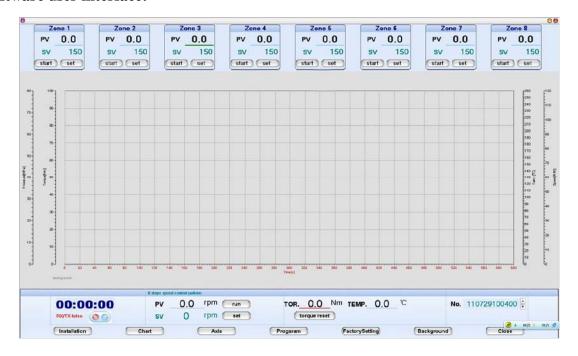

#### Software user interface:

<sup>\*\*</sup> Dies for extruder, 1 pcs of cylinder die is standard configuration, you can also customize others.