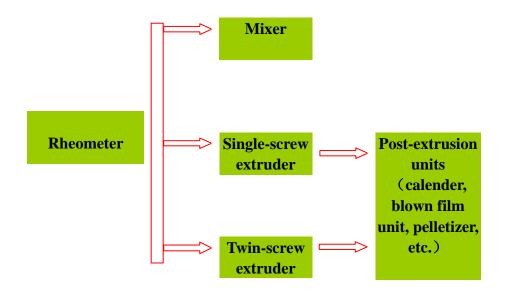

#### **Process flow diagram**

We are a leading manufactory of test equipment located in China and have been in this field for more than twenty years. Based on our extensive experience, we first developed torque rheometer controlled by computer in 1996. This equipment is popular with enterprises and almost all Chinese universities. We can sell more than 50 sets every year, just in 2007, we sold 68 sets.

#### **FEATURES**

- Advanced electric control, high reliability, easy to maintain;
- Well-made, stainless steel bearing bushing, wearable and durable;
- Abundant processing software, powerful function, fast and efficient, easy to operate;
- High accuracy, high repeatability;
- High cost performance;
- Diagram output for speed, torque, temperature, pressure and time;
- Methods and datas interchangeable between lab and automation equipment;
- Possible to connect with mixer, extruder, calender, blown film unit, pelletizer, etc.

#### **Extruders**

 Extruder with single- or twin-screw, to extrude pipe, capillary, blown film, pellet etc. according to different extruder dies.

Single-screw extruder

ADD:Tianyuan Road 9#,Hi-Tech Zone, HefeiCity, China Post Code:230088