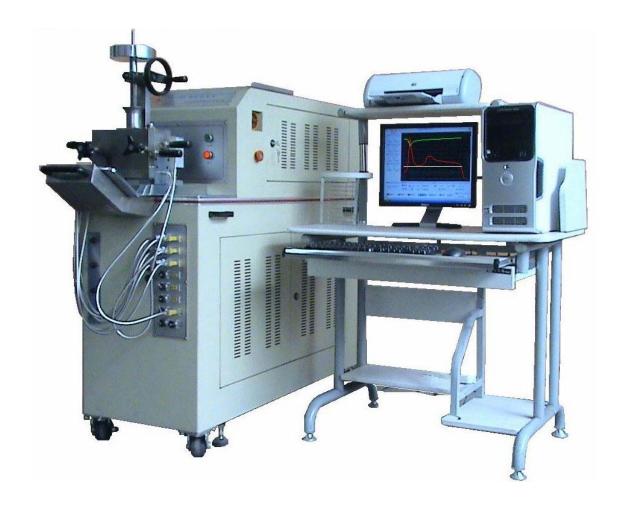

MODEL NO.

DW5300 (ZJL300 original)

**APPLICATION** 

DW5300 Torque Rheometer. It is a well-combined rheometer available, consisting of rheometer,

mixer, extruder, etc. It is applicable to determine several parameters of thermoplastic material

via host computer with proprietary software, such as thermal stability, shear stability, fluidity

and plasticizing behavior. It also can measure curing properties of thermosetting material

during processing which is similar to the actual process. The typical specimens are PVC, PE,

## **Main Machine**

| Item                 | Main Machine             |  |
|----------------------|--------------------------|--|
| Power of motor and   | 4.0kw                    |  |
| reducer              |                          |  |
| Speed range          | 2~120 rpm (stepless)     |  |
|                      | 2~200 rpm (stepless)     |  |
| Speed accuracy       | $\pm 0.2\%$ F.S.         |  |
| Torque range         | 0~300Nm                  |  |
| Torque accuracy      | 0.1%~0.2% F.S.           |  |
| Pressure range       | 0 ~100MPa*               |  |
| Pressure accuracy    | 0.1%~0.5% F.S.           |  |
| Temperature range    | Room Temperature~400°C   |  |
| Temperature accuracy | ±0.1℃                    |  |
| Temperature control  | 9 zones, 1 zone for      |  |
|                      | material temperature     |  |
| Cooling control      | 6 zones, 4 zones for air |  |
|                      | cooling                  |  |
| Power                | AC380VNE,14A,E≤4 Ω       |  |

Main machine

\* Measuring range of pressure sensor, 60MPa max. in the actual process.

**Torque sensor** 

ADD: Tianyuan Road 9#, Hi-Tech Zone, HefeiCity, China Post Code: 230088

Tel: +86-551-65232508 Fax: +86-551-65232507 Email: sales@hkdowell.com Website: http://www.fyichina.com.cn